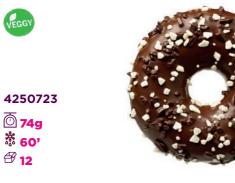

- REAL BELGIAN CHOCOLATE GLAZING
- REAL BELGIAN CHOCOLATE FILLING
- DARK CHOCO DROPS & WHITE **CHOCOLATE FLAKES**

4250904 THE BELGIYUMMY

Will soon be replacing

4250723

THE BELGIYUM

happy

Mmmeltingly good with hazelnuts, milk chocolate & salty caramel

#### THE BELGIYUMMY

Real Belgian chocolate glaze, chocolate filling topped with white chocolate flakes and crispy choco drops.

0 74g

\* 60'

**12** 

THE BELGIYUM Real Belgian chocolate glaze, chocolate filling and marzipan crunch.