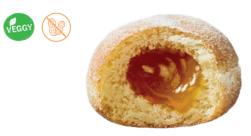

#### COCONUTTI

The cocodonut that cracks everybody up! White chocolate coated with dark choco stripes, sprinkled with sweet coconut shavings and filled to the brim a fresh Raffaello<sup>™</sup>-style cream.

BELGIAN WHITE CHOCOLATE GLAZE

- RAFFAELLO<sup>™</sup>-STYLE CREAM FILLING
- COCONUT SHAVINGS

#### COCONUTTI

Belgian white chocolate glaze, ruffallo style filling topped with dark choco stripes and coconut shavings.