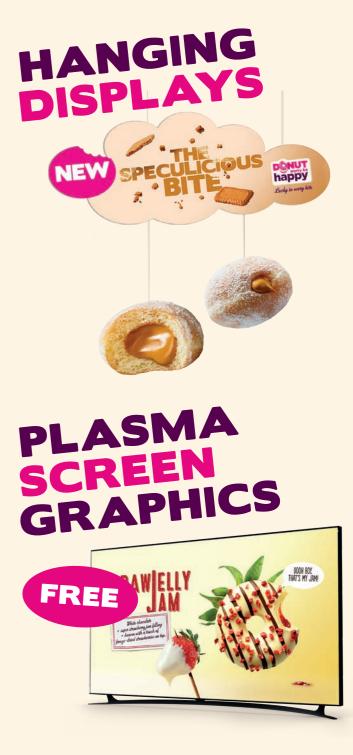

## INTRODUCING BITTOLING

NEW

#### **SMALL IN SIZE - BIG IN BITE**

They are easy on the eyes, and even better on your lips. Filled with your favourite flavours\* and wrapped in the lightest and luckiest dough on the planet.

# A spectacular billing of mmmh speculoos!

Sec.

I'M THE CHOSEN ONE!

FREE

MEDIA

FOR SOCIAL

AM I DREAMING? OR ARE YOU...

#### COMING SUMMER 2023!

The next big revelation in donut fashion. Orange glaze, yellow stripes, and dark chocolate statement pieces. Work it, girl.