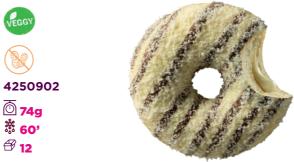

## NUTTY INFORME

A mesmerizingly delicious must-eat: white with dark chocolate stripes & topped with nutty crocants.

#### **NUTTY ZAFARI**

Oh boy, the hunt for exotic-looking wildlife is on! White glazing drizzled with dark chocolate stripes and crunchy crocants for a mesmerising treat that's sure to attract a lot of attention.

- GOLDEN-FRIED DOUGH
- WHITE GLAZING WITH DARK CHOCOLATE STRIPES
- NUTTY CROCANTS

MUCHO MSTACHO

Pistachio filling on the inside, green almond croquant on the out!

#### **NUTTY ZAFARI**

Dark chocolate stripes and nutty crocant.