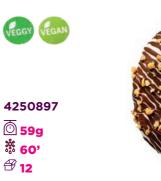

#### **CHOC ALMIGHTY**

Say hello to Mister Popular! This crowd favourite is coated with a lovely dark cocoa glaze and topped with little bits of real Belgian milk chocolate. Sink your teeth into his perfectly round shape and soft dough.

#### GOLDEN-FRIED DOUGH DARK COCOA GLAZING • REAL BELGIAN MILK CHOCOLATE PIECES

topped with pieces of real Belgian chocolate!

AVAILABLE WRAPPED! > PAGE 27