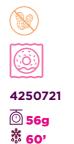

#### **CHOC ALMIGHTY**

Coated in a dark cocoa glaze, topped with little bits of real Belgian chocolate chunks.

4250720

0 56g \* 60' **12** 