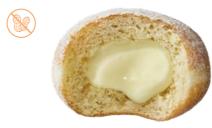

#### **RUFFALLO CREAM**

Belgian white chocolate glaze, ruffallo cream and coconut shavings.

IL soon be replacing

4250725

0 **74**g **\* 60' 12** 