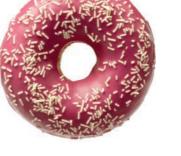

#### **BERRY WHITE**

Oh so sweet strawberry-style glaze, royally filled with tasty strawberry jam! Why this fruity delight is dubbed the Berry White? It's also topped with heavenly white chocolate pieces and strawberry flavoured sugar pieces.

- STRAWBERRY JAM
- STRAWBERRY-STYLE GLAZING
- WHITE CHOCO PIECES
- STRAWBERRY FLAVOURED SUGAR PIECES

4250899 BERRY WHITE

4250731 Will soon be replacing MERRY BERRY

PREPARE To make your Heart sing