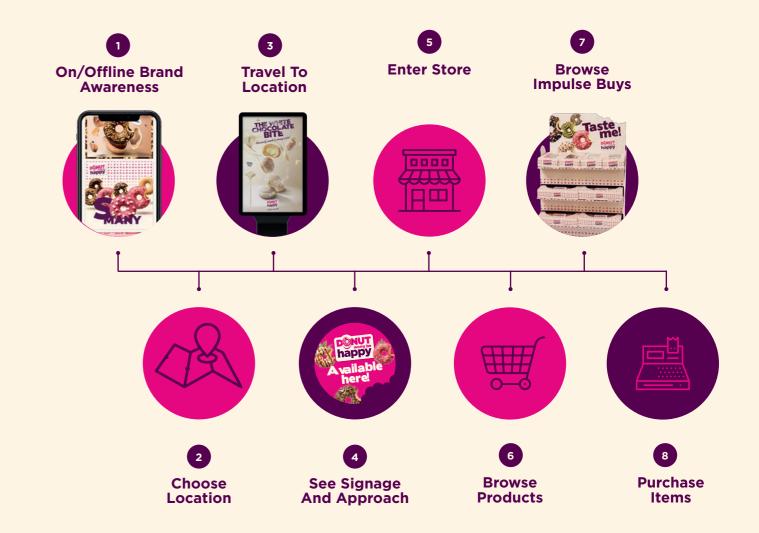

#### BEST PRACTICE BEST PRACTICE FOR UNDERSTANDING FOR UNDERSTANDING DONUT LOVER

The Donut Worry Be Happy freshly frozen donuts are available in space-saving foodservice specific packs in a 12-tray shelf ready pack.

#### GUIDANCE FOR FOODSERVICE

Donut Worry Be Happy donuts are ideal for coffee shops, quick service restaurants and leisure destinations - adding extra value to that 'happy' day out! Using high quality ingredients and stand-out point-of-sale display materials, are bound to attract queues with this winning combination.

#### RETAILERS CAN CHOOSE FROM THREE SERVING OPTIONS TO SUIT THEIR CUSTOMERS:

- Display in cake display cabinet
- Pre-packed by catering operator before service
- Packed at point-of-purchase
- Allow customers to self-serve using our table top display case or tongs

#### **GUIDANCE** FOR RETAIL

Donut Worry Be Happy donuts are a hit with grab and go retailers, whether it be a petrol or service station, a convenience store or independent retailers, our packaging offers a great solution to consume off-site.

#### WHAT YOU CAN EXPECT:

- Donuts arrive in 12-tray with one variety per tray
- Products are delivered to you frozen
- Donuts defrost & ready to eat in 1 hour
- 2-day shelf life (once defrosted) for best taste
- 12-trays slot into floor-standing cardboard display

#### RETAILERS CAN CHOOSE THREE OPTIONS TO SUIT THEIR OPERATIONS:

- Pre-pack the donuts into boxes before opening hours
- Pack the donuts for the customer at point-ofpurchase
- Allow customers to self-serve using our table top display case or tongs from a dedicated bakery area grab & go