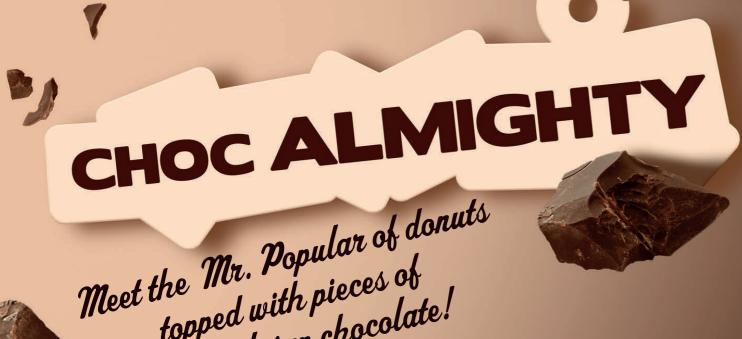

#### **CHOC ALMIGHTY**

Say hello to Mister Popular! This crowd favourite is coated with a lovely dark cocoa glaze and topped with little bits of real Belgian milk chocolate. Sink your teeth into his perfectly round shape and soft dough.

#### GOLDEN-FRIED DOUGH DARK COCOA GLAZING • REAL BELGIAN MILK CHOCOLATE PIECES

topped with pieces of real Belgian chocolate!

AVAILABLE WRAPPED! > PAGE 27