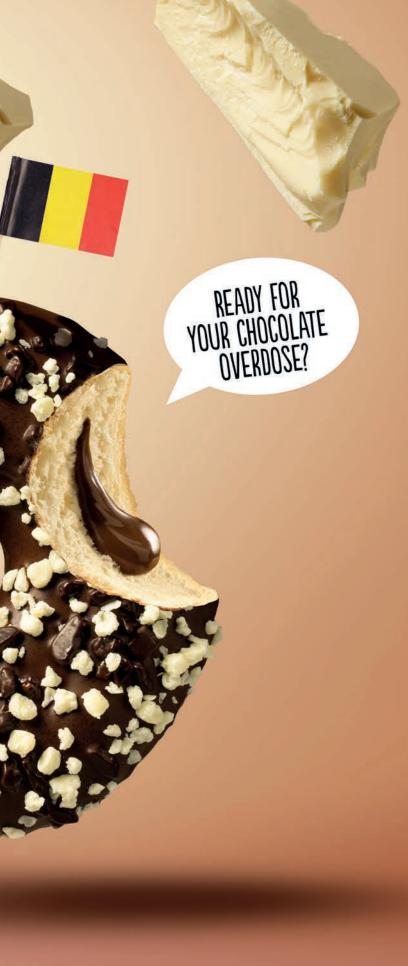

# THE GRUMMY

Real Belgian chocolate filling, indulgent choco chunks and white chocolate flakes in one incredibly chocolicious donut.

#### THE BELGIYUMMY

Huuuge donut. Teeny-tiny country! A luxuriously dark delight proud of its sweet white chocolate flakes, crispy choco drops and authentic Belgian chocolate glazing. It's even filled with real Belgian chocolate! Anyone got a map?

- REAL BELGIAN CHOCOLATE GLAZING
- REAL BELGIAN CHOCOLATE FILLING
- DARK CHOCO DROPS & WHITE **CHOCOLATE FLAKES**

4250904 THE BELGIYUMMY

Will soon be replacing

4250723

THE BELGIYUM

happy

Mmmeltingly good with hazelnuts, milk chocolate & salty caramel