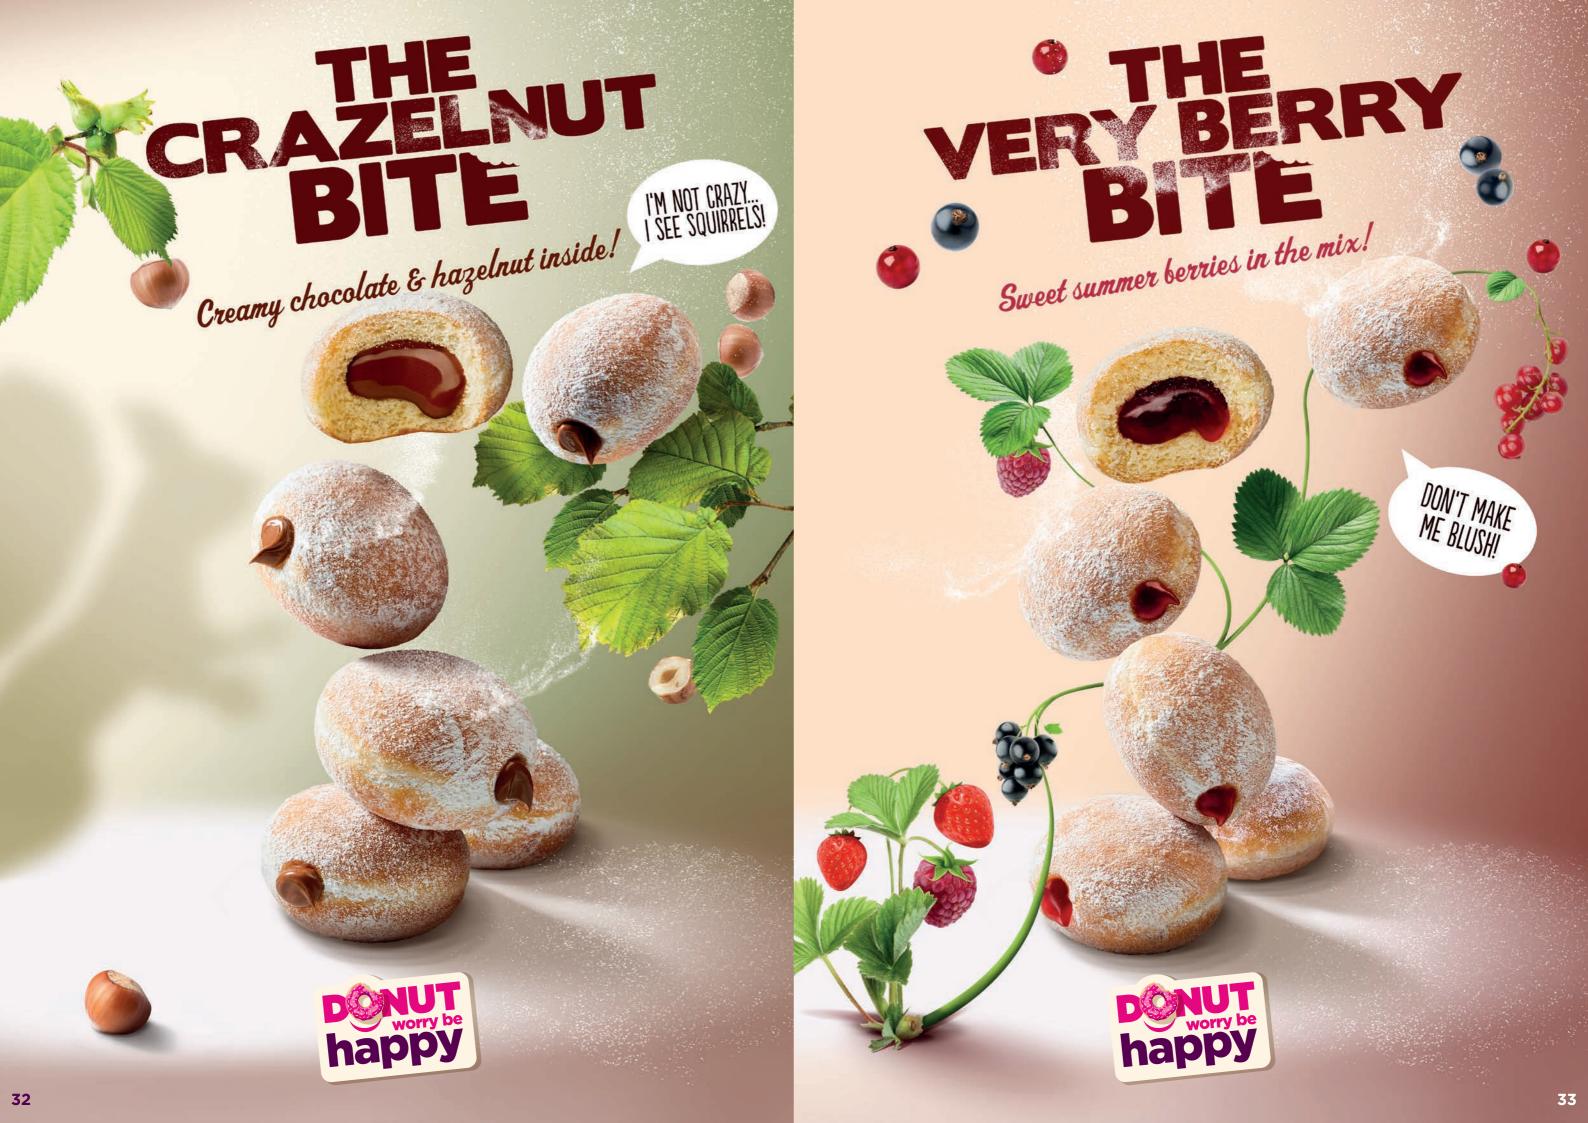

#### THE CRAZELNUT BITE

Chocolate-hazeInut dusted with icing sugar.

4242001 0 25a \$ 90' 105

#### THE VERY BERRY BITE

Red summer berries dusted with icing sugar.

4242002 0 25g \$ 90' 105