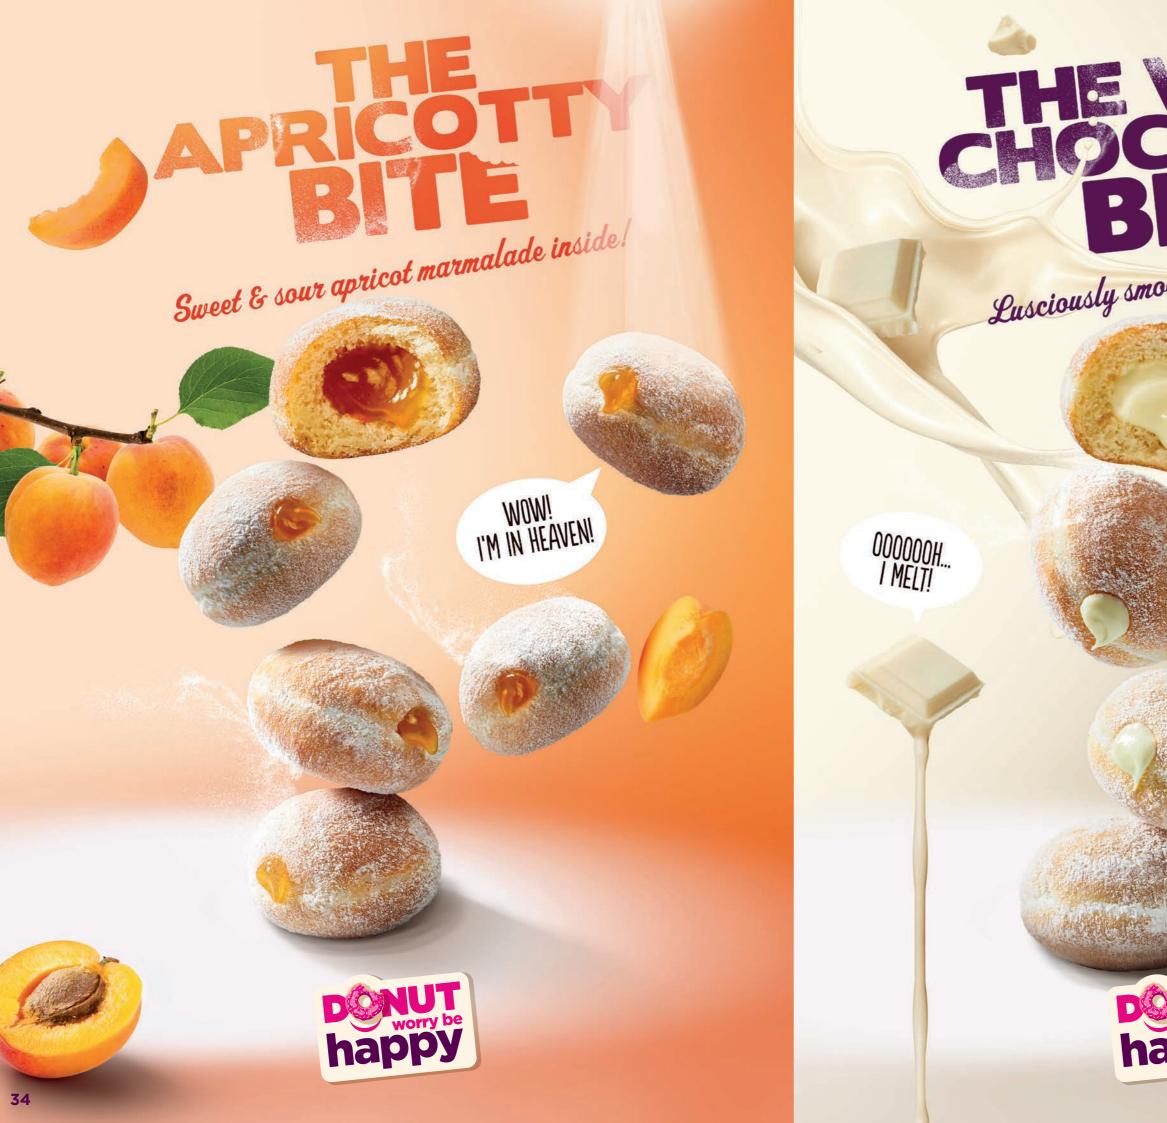

#### THE APRICOTTY BITE

Apricot marmalade dusted with icing sugar.

4242003 0 25g \$120' \$105

#### THE WHITE CHOCOLATE BITE

White chocolate dusted with icing sugar.

4242007 0 25g \$ 90' \$ 105