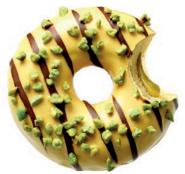

## NUTTY INFORME

A mesmerizingly delicious must-eat: white with dark chocolate stripes & topped with nutty crocants.

#### **NUTTY ZAFARI**

Oh boy, the hunt for exotic-looking wildlife is on! White glazing drizzled with dark chocolate stripes and crunchy crocants for a mesmerising treat that's sure to attract a lot of attention.

- GOLDEN-FRIED DOUGH
- WHITE GLAZING WITH DARK CHOCOLATE STRIPES
- NUTTY CROCANTS

MUCHO MSTACHO

Pistachio filling on the inside, green almond croquant on the out!