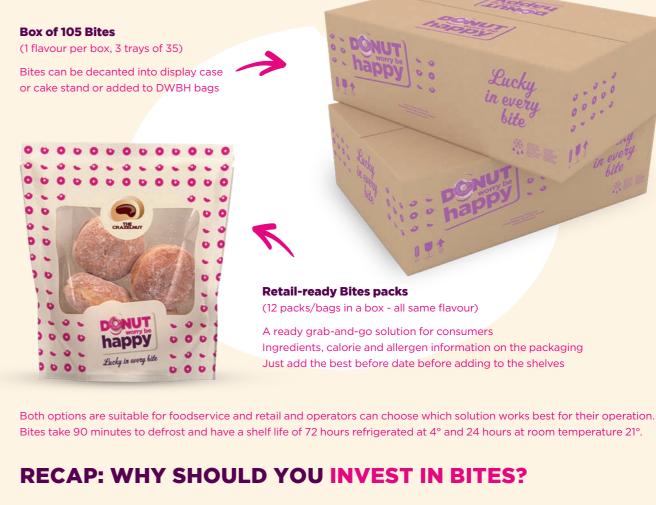

#### TWO PACKAGING OPTIONS

- runs empty
- trays that allow for immediate installation in shelf
- Easy to pimp & add value (foodservice)

(12 packs/bags in a box - all same flavour)

A ready grab-and-go solution for consumers

Ingredients, calorie and allergen information on the packaging

Just add the best before date before adding to the shelves

| 1         |              |            |
|-----------|--------------|------------|
|           | 0            |            |
| <u>'0</u> | Õ            | <u>O</u> ' |
| L.        | $\heartsuit$ | <u>[]</u>  |