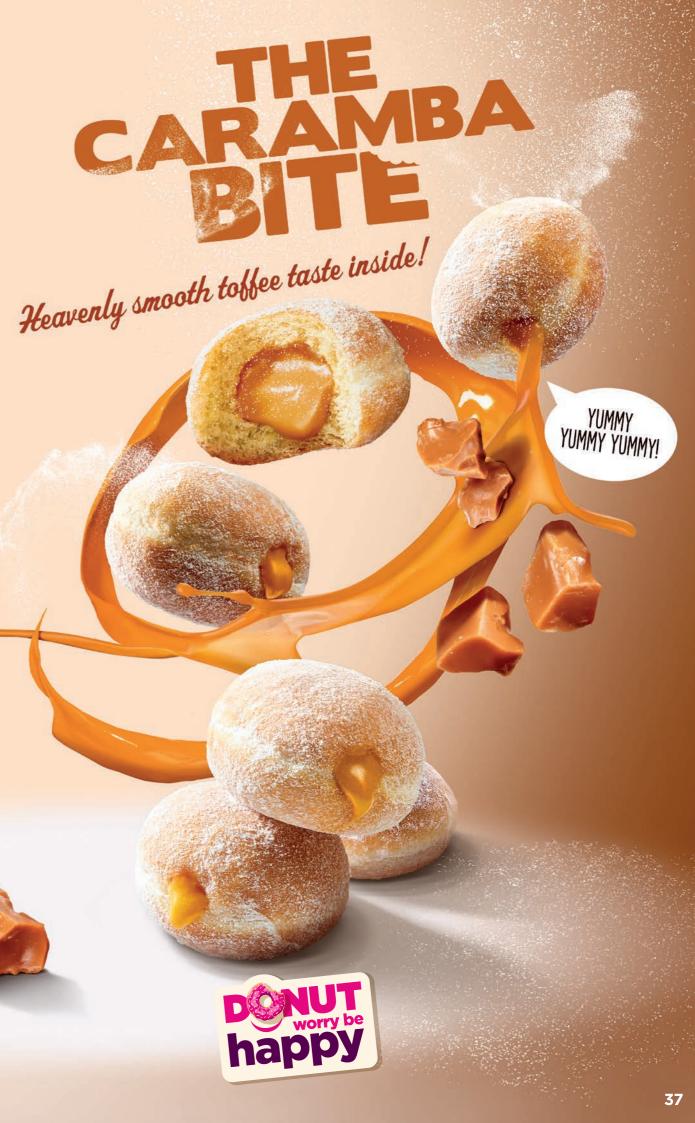

#### **THE CARAMBA BITE**

Caramel toffee dusted with icing sugar

4242009 0 25a 90' 105