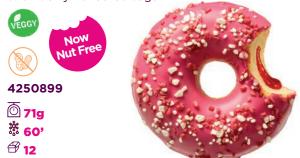

- STRAWBERRY JAM
- STRAWBERRY-STYLE GLAZING
- WHITE CHOCO PIECES
- STRAWBERRY FLAVOURED SUGAR PIECES

4250899 BERRY WHITE

4250731 Will soon be replacing MERRY BERRY

PREPARE To make your Heart sing

#### **BERRY WHITE**

Strawberry-style glaze, strawberry jam filling topped with white chocolate flakes and strawberry-flavoured sugar.