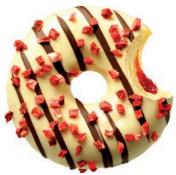

#### **STRAWJELLY JAM**

You adore real white chocolate. And love real strawberries? This chocolatey flavour bomb with strawberry pieces is right up your alley! Discover its super sweet strawberry jam filling yourself.

- REAL WHITE CHOCOLATE GLAZING
- STRAWBERRY JAM FILLING
- STRAWBERRY PIECES