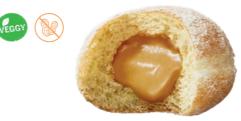

#### CARAMAZING

We wanted you to overdose on salty caramel. Period. So meltingly delicious you won't believe your taste buds. A choco-striped powerhouse sprinkled with crispy hazelnut crunch.

- STRIPED MILK CHOCO GLAZING
- SALTED CARAMEL FILLING
- HAZELNUT CROCANTS

#### CARAMAZING

Milk choco stripes, salted caramel filling and hazelnut crocant.

| VEGGY                                                              |  |
|--------------------------------------------------------------------|--|
| 4250727<br><sup>●</sup> 77g<br><sup>*</sup> 60'<br><sup>4</sup> 12 |  |