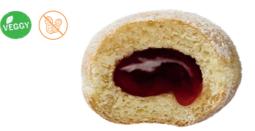

#### **STRAWJELLY JAM**

You adore real white chocolate. And love real strawberries? This chocolatey flavour bomb with strawberry pieces is right up your alley! Discover its super sweet strawberry jam filling yourself.

- REAL WHITE CHOCOLATE GLAZING
- STRAWBERRY JAM FILLING
- STRAWBERRY PIECES

#### **STRAWJELLY JAM**

White chocolate glaze, strawberry jam filling and strawberry pieces.

4250724 0 73g \* 60' **B** 12