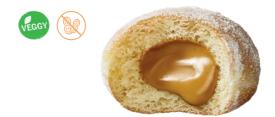

#### CARAMAZING

We wanted you to overdose on salty caramel. Period. So meltingly delicious you won't believe your taste buds. A choco-striped powerhouse sprinkled with crispy hazelnut crunch.

- STRIPED MILK CHOCO GLAZING
- SALTED CARAMEL FILLING
- HAZELNUT CROCANTS

#### CARAMAZING

Milk choco stripes, salted caramel filling and hazelnut crocant.

| VEGGY                                                              |  |
|--------------------------------------------------------------------|--|
| 4250727<br><sup>●</sup> 77g<br><sup>*</sup> 60'<br><sup>4</sup> 12 |  |