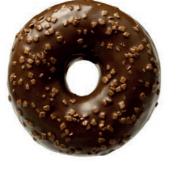

#### **CHOC ALMIGHTY**

Say hello to Mister Popular! This crowd favourite is coated with a lovely dark cocoa glaze and topped with little bits of real Belgian milk chocolate. Sink your teeth into his perfectly round shape and soft dough.

#### GOLDEN-FRIED DOUGH DARK COCOA GLAZING • REAL BELGIAN MILK CHOCOLATE PIECES

topped with pieces of real Belgian chocolate!

AVAILABLE WRAPPED! > PAGE 27