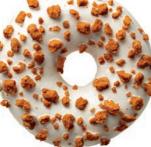

#### **GOLDENFRY**

Golden dough coated in crystal sugar.

4250756 - CHOC ALMIGHTY, SINGLE WRAPPED 4250754 - FUNFETTI, SINGLE WRAPPED

\*Whilst every care is taken to avoid nut contact, our donuts are made in an environment handling nuts.