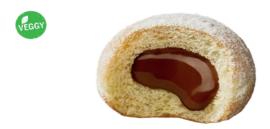

# THE GRUMMY

Real Belgian chocolate filling, indulgent choco chunks and white chocolate flakes in one incredibly chocolicious donut.

#### THE BELGIYUMMY

Huuuge donut. Teeny-tiny country! A luxuriously dark delight proud of its sweet white chocolate flakes, crispy choco drops and authentic Belgian chocolate glazing. It's even filled with real Belgian chocolate! Anyone got a map?

- REAL BELGIAN CHOCOLATE GLAZING
- REAL BELGIAN CHOCOLATE FILLING
- DARK CHOCO DROPS & WHITE **CHOCOLATE FLAKES**

4250904 THE BELGIYUMMY

Will soon be replacing

4250723

THE BELGIYUM

happy

Mmmeltingly good with hazelnuts, milk chocolate & salty caramel