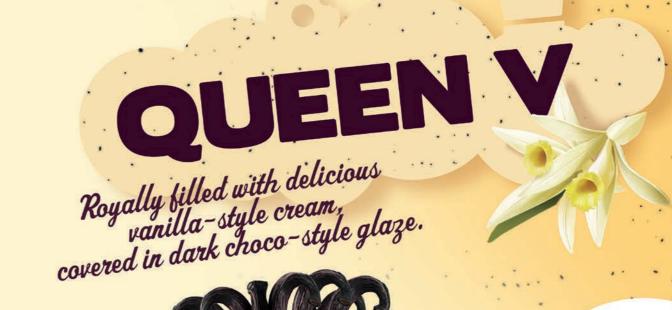

#### **QUEEN V**

She's as sassy as she is sweet. This royal is ruler of all things vanilla thanks to her soft vanilla-style cream, a blanket of dark choco-style glaze and yellow stripes for extra fancy looks.

### BOW DOWN FOR THE CROWN, BABY!

21

#### GOLDEN-FRIED DOUGH DARK CHOCO-STYLE GLAZE VANILLA-STYLE CUSTARD FILLING