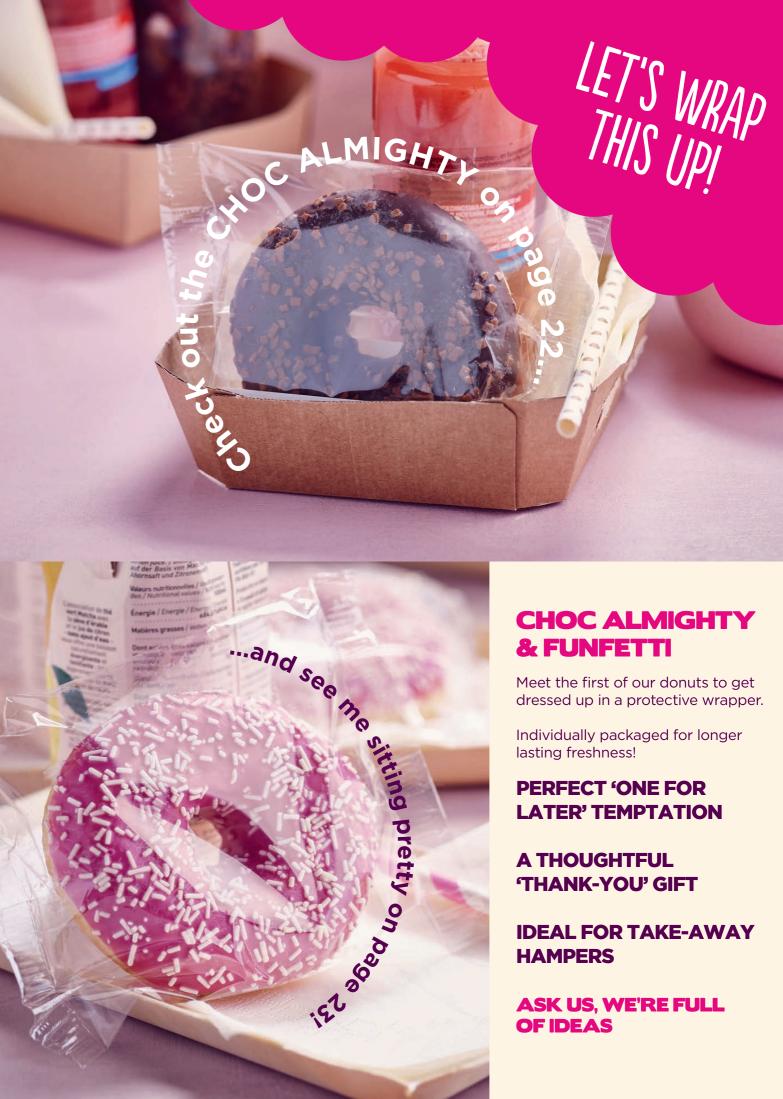

#### **CHOC ALMIGHTY**

Say hello to Mister Popular! This crowd favourite is coated with a lovely dark cocoa glaze and topped with little bits of real Belgian milk chocolate. Sink your teeth into his perfectly round shape and soft dough.

#### GOLDEN-FRIED DOUGH DARK COCOA GLAZING • REAL BELGIAN MILK CHOCOLATE PIECES

topped with pieces of real Belgian chocolate!

AVAILABLE WRAPPED! > PAGE 27

#### **FUNFETTI**

Wonder what a party in your mouth tastes like? Well, lucky you: This strawberry-coated treat is sprinkled with white chocolate vermicelli for a heavenly light bite!

#### GOLDEN-FRIED DOUGH & STRAWBERRY-STYLE GLAZING WHITE CHOCOLATE VERMICELLI SPRINKLES

#### AVAILABLE WRAPPED! > PAGE 27

LET'S PAAARTYI

The strawberry-style glazed sweet treat with sprinkles for a party in your mouth!

FUNEBIU