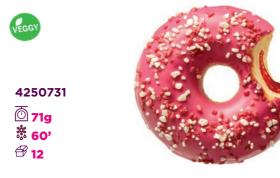

- STRAWBERRY JAM
- STRAWBERRY-STYLE GLAZING
- WHITE CHOCO PIECES
- STRAWBERRY FLAVOURED SUGAR PIECES

4250899 BERRY WHITE

4250731 Will soon be replacing MERRY BERRY

PREPARE To make your Heart sing

#### **BERRY WHITE**

Strawberry-style glaze, strawberry jam filling topped with white chocolate flakes and strawberry-flavoured sugar.