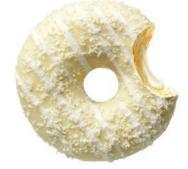

#### **SPECTACULOUS**

96

It's mmmmagic! Amaze with white glaze and crushed speculoos pieces. Why? Well, this well-balanced show star is just absolutely magnificent in wholesome taste.

- GOLDEN-FRIED DOUGH
- WHITE GLAZING

4.

• SPECULOOS CRUNCH TOPPING

Nothing beats an all-time classic fried for it's smooth, airy and chunky dough!

GOLDENFRY

#### SPECTACULOUS

White glaze with crushed speculoos biscuits.

\* 60'

**B** 12