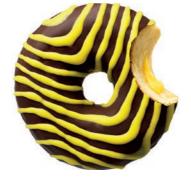

#### **QUEEN V**

She's as sassy as she is sweet. This royal is ruler of all things vanilla thanks to her soft vanilla-style cream, a blanket of dark choco-style glaze and yellow stripes for extra fancy looks.

### BOW DOWN FOR THE CROWN, BABY!

21

#### GOLDEN-FRIED DOUGH DARK CHOCO-STYLE GLAZE VANILLA-STYLE CUSTARD FILLING