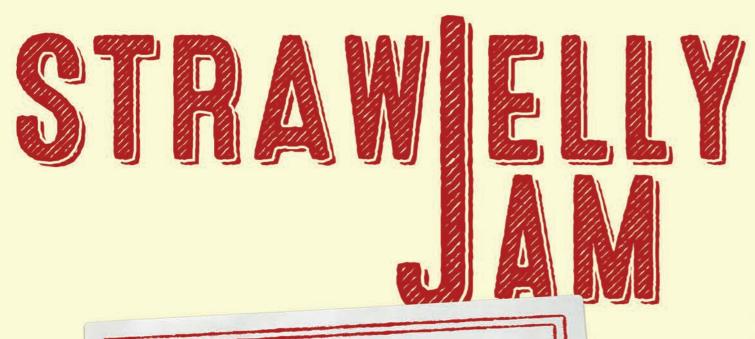

## LET'S TOUCH THE Sky, Baby!

White chocolate + super strawberry jam filling = heaven with a touch of freeze-dried strawberries on top.

#### **STRAWJELLY JAM**

You adore real white chocolate. And love real strawberries? This chocolatey flavour bomb with strawberry pieces is right up your alley! Discover its super sweet strawberry jam filling yourself.

- REAL WHITE CHOCOLATE GLAZING
- STRAWBERRY JAM FILLING
- STRAWBERRY PIECES