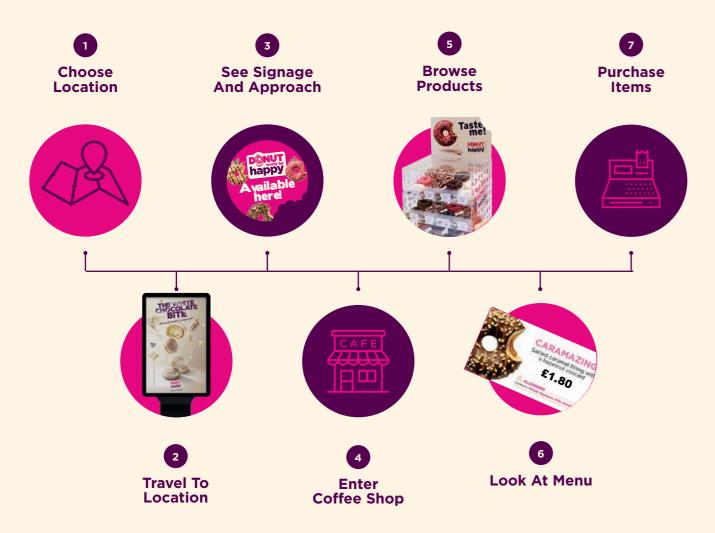

#### BEST PRACTICE BEST PRACTICE FOR UNDERSTANDING FOR UNDERSTANDING DONUT LOVER

The Donut Worry Be Happy freshly frozen donuts are available in space-saving foodservice specific packs in a 12-tray shelf ready pack.

#### GUIDANCE FOR FOODSERVICE

Donut Worry Be Happy donuts are ideal for coffee shops, quick service restaurants and leisure destinations - adding extra value to that 'happy' day out! Using high quality ingredients and stand-out point-of-sale display materials, are bound to attract queues with this winning combination.

#### RETAILERS CAN CHOOSE FROM THREE SERVING OPTIONS TO SUIT THEIR CUSTOMERS:

- Display in cake display cabinet
- Pre-packed by catering operator before service
- Packed at point-of-purchase
- Allow customers to self-serve using our table top display case or tongs

#### **GUIDANCE** FOR RETAIL

Donut Worry Be Happy donuts are a hit with grab and go retailers, whether it be a petrol or service station, a convenience store or independent retailers, our packaging offers a great solution to consume off-site.

#### WHAT YOU CAN EXPECT:

- Donuts arrive in 12-tray with one variety per tray
- Products are delivered to you frozen
- Donuts defrost & ready to eat in 1 hour
- 2-day shelf life (once defrosted) for best taste
- 12-trays slot into floor-standing cardboard display

#### RETAILERS CAN CHOOSE THREE OPTIONS TO SUIT THEIR OPERATIONS:

- Pre-pack the donuts into boxes before opening hours
- Pack the donuts for the customer at point-ofpurchase
- Allow customers to self-serve using our table top display case or tongs from a dedicated bakery area grab & go