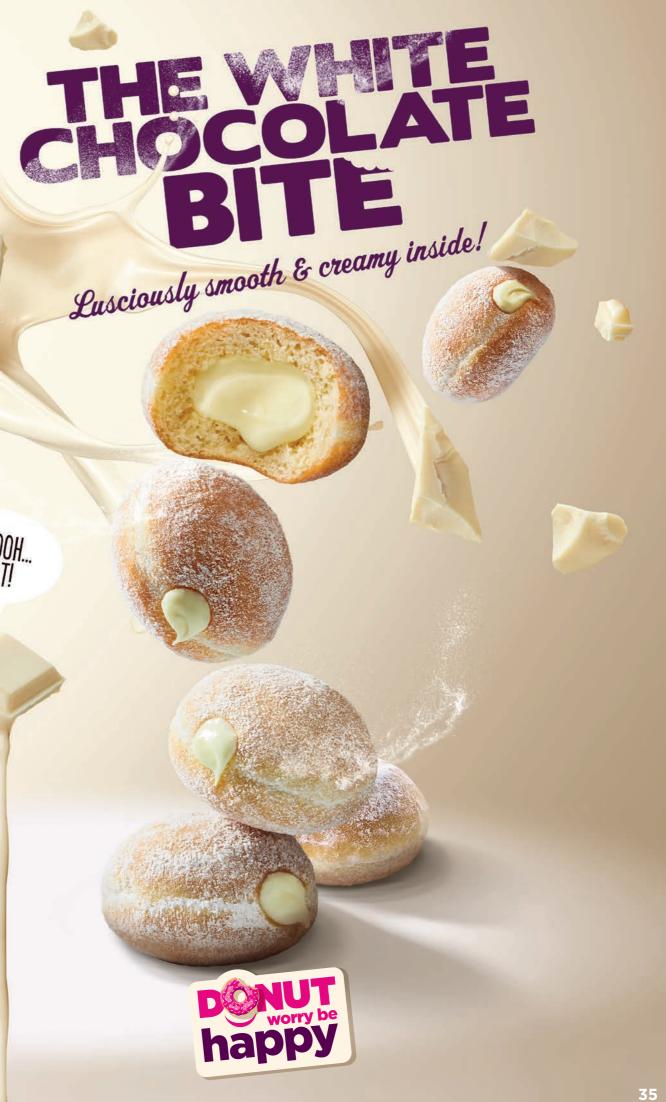

#### THE WHITE CHOCOLATE BITE

White chocolate dusted with icing sugar.

4242007 0 25g \$ 90' \$ 105