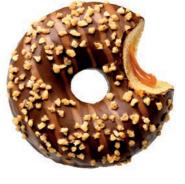

# THE GRUMMY

Real Belgian chocolate filling, indulgent choco chunks and white chocolate flakes in one incredibly chocolicious donut.

- REAL BELGIAN CHOCOLATE GLAZING
- REAL BELGIAN CHOCOLATE FILLING
- DARK CHOCO DROPS & WHITE **CHOCOLATE FLAKES**

4250904 THE BELGIYUMMY

Will soon be replacing

4250723

THE BELGIYUM

happy

Mmmeltingly good with hazelnuts, milk chocolate & salty caramel