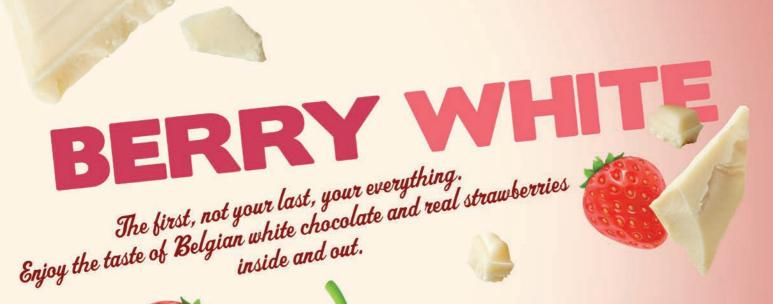

#### **BERRY WHITE**

Oh so sweet strawberry-style glaze, royally filled with tasty strawberry jam! Why this fruity delight is dubbed the Berry White? It's also topped with heavenly white chocolate pieces and strawberry flavoured sugar pieces.

- STRAWBERRY JAM
- STRAWBERRY-STYLE GLAZING
- WHITE CHOCO PIECES
- STRAWBERRY FLAVOURED SUGAR PIECES

4250899 BERRY WHITE

4250731 Will soon be replacing MERRY BERRY

PREPARE To make your Heart sing